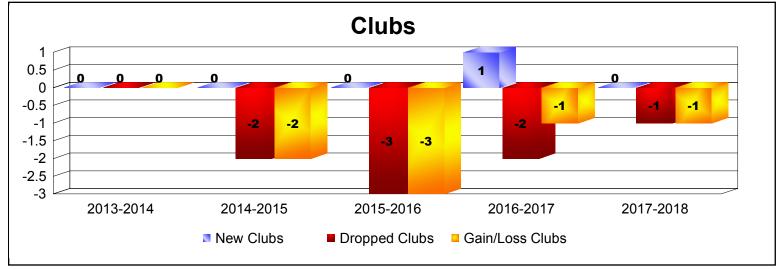

District 128 As of June 2018 Cumulative

| Year      | New<br>Clubs | Dropped<br>Clubs | Gain/<br>Loss<br>Clubs | New<br>Members | Charter<br>Members | Reinstate<br>Members | Transfer<br>Members | Total<br>Member<br>Added | Total<br>Members<br>Dropped | Gain/<br>Loss<br>Members |
|-----------|--------------|------------------|------------------------|----------------|--------------------|----------------------|---------------------|--------------------------|-----------------------------|--------------------------|
| 2013-2014 | 0            | 0                | 0                      | 58             | 4                  | 0                    | 2                   | 64                       | -66                         | -2                       |
| 2014-2015 | 0            | -2               | -2                     | 41             | 11                 | 12                   | 1                   | 65                       | -198                        | -133                     |
| 2015-2016 | 0            | -3               | -3                     | 54             | 1                  | 6                    | 0                   | 61                       | -118                        | -57                      |
| 2016-2017 | 1            | -2               | -1                     | 63             | 31                 | 1                    | 0                   | 95                       | -95                         | 0                        |
| 2017-2018 | 0            | -1               | -1                     | 72             | 4                  | 5                    | 0                   | 81                       | -109                        | -28                      |
| Average   | 0            | -2               | -1                     | 58             | 10                 | 5                    | 1                   | 73                       | -117                        | -44                      |