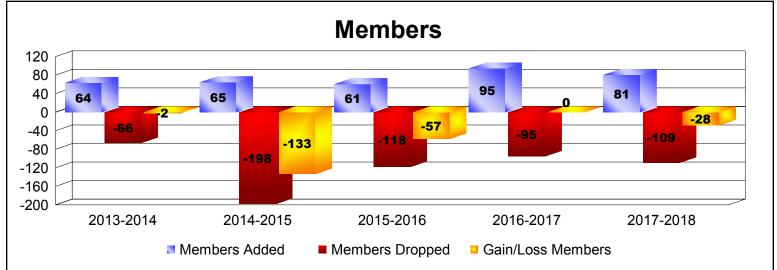

District 128 As of June 2018 Cumulative

| Year      | New<br>Clubs | Dropped<br>Clubs | Gain/<br>Loss<br>Clubs | New<br>Members | Charter<br>Members | Reinstate<br>Members | Transfer<br>Members | Total<br>Member<br>Added | Total<br>Members<br>Dropped | Gain/<br>Loss<br>Members |
|-----------|--------------|------------------|------------------------|----------------|--------------------|----------------------|---------------------|--------------------------|-----------------------------|--------------------------|
| 2013-2014 | 0            | 0                | 0                      | 58             | 4                  | 0                    | 2                   | 64                       | -66                         | -2                       |
| 2014-2015 | 0            | -2               | -2                     | 41             | 11                 | 12                   | 1                   | 65                       | -198                        | -133                     |
| 2015-2016 | 0            | -3               | -3                     | 54             | 1                  | 6                    | 0                   | 61                       | -118                        | -57                      |
| 2016-2017 | 1            | -2               | -1                     | 63             | 31                 | 1                    | 0                   | 95                       | -95                         | 0                        |
| 2017-2018 | 0            | -1               | -1                     | 72             | 4                  | 5                    | 0                   | 81                       | -109                        | -28                      |
| Average   | 0            | -2               | -1                     | 58             | 10                 | 5                    | 1                   | 73                       | -117                        | -44                      |